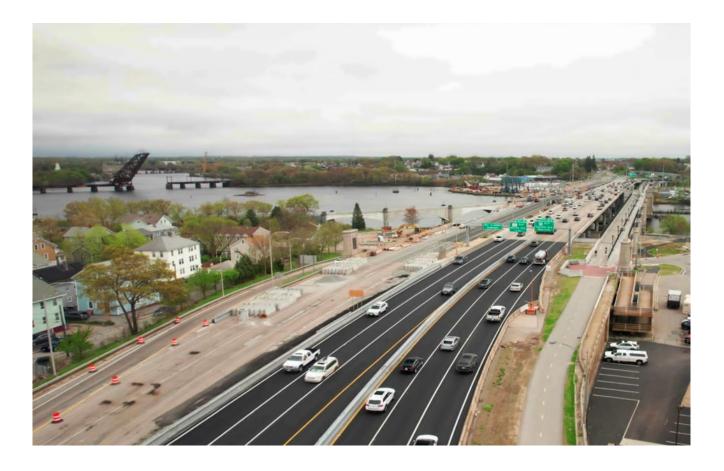

(i) Traffic pattern adjustments – no changes have occurred between January 18, 2025 – February 21, 2025.

(ii) Number, location and time of all accidents including motor vehicle, pedestrian, cyclist, and construction personnel on the bridge –data collected from the Atlas database.